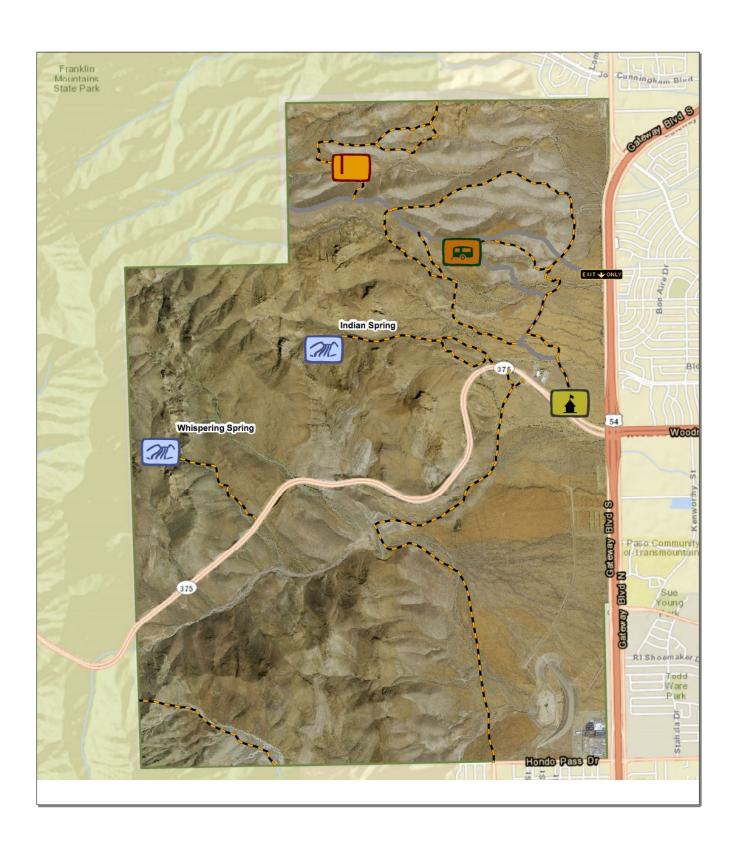

#### -Trail Constructing

www.caltopo.com

- 1. Search "Castner Range"
- 2. Draw 3 Proposed Trails & Record Measurements
- 3. Screenshot Picture of Trails

-Cost for Fencing

Fencing

| SAFETY FENCE ORANGE                             | CONSTRUCTION BARRIER |  |
|-------------------------------------------------|----------------------|--|
| 100FT = \$32<br>FENCE POST \$2.77 (EVERY 10 FT) | 100FT = \$62.81      |  |
| CHAIN LINK CENCE                                |                      |  |